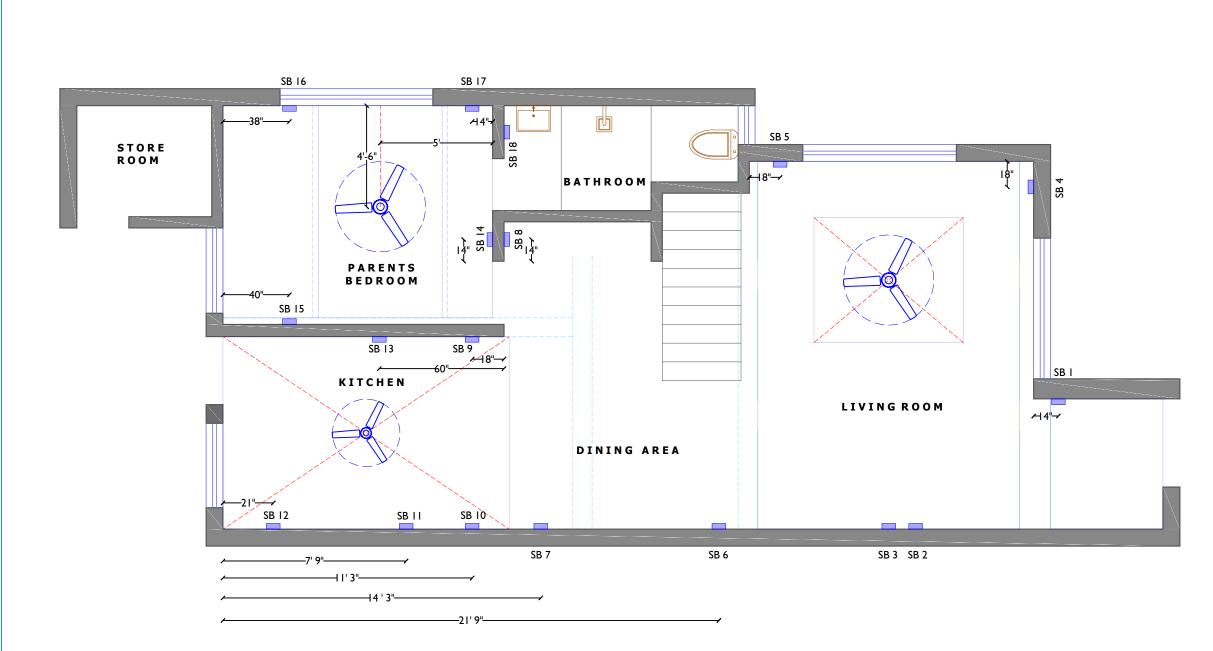

## **GROUND FLOOR**

PROJECT : 4 BHK RESIDENCE, 16, SHRIDHAR BUNGLOWS

| DRAWING NO:      | 0812018 - A                |
|------------------|----------------------------|
| DR CODE :        | 130/2/4                    |
| AREA:            | NANA CHILODA,<br>AHMEDABAD |
| DRAWING NAME     | ELECTRIC LAYOUT            |
| CLIENT NAME :    | AMRATPAL SOHAL             |
| DATE             | 16 / 4 / 2018              |
| DETAIL BY BHAVYA | CHECKED BY VISHAL          |

ALL THE MEASUREMENTS ARE IN PROPER SCALE AND IN FEET AND INCHES