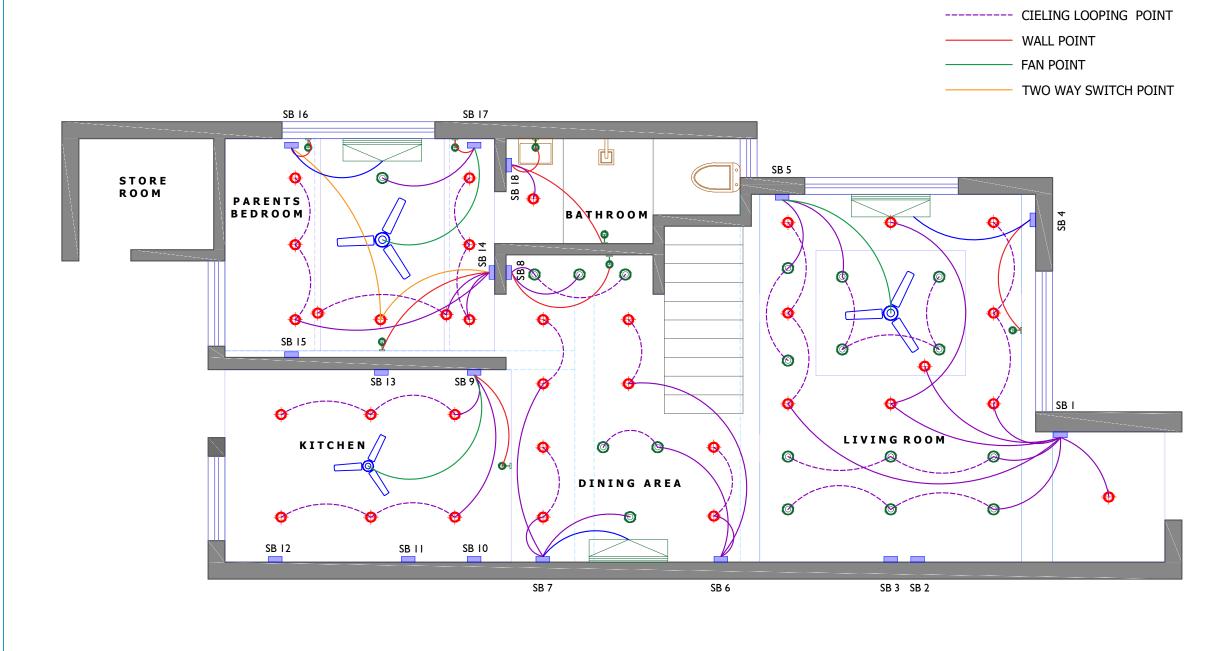

| GROUND FLOOR                                                                                 |  |  |
|----------------------------------------------------------------------------------------------|--|--|
| PROJECT :<br>4 BHK RESIDENCE, 16, SHRIDHAR BUNGLOWS                                          |  |  |
| 0812018 - A                                                                                  |  |  |
| 130 / 2 / 2                                                                                  |  |  |
| NANA CHILODA,<br>AHMEDABAD                                                                   |  |  |
| FURNITURE LAYOUT                                                                             |  |  |
| AMRATPAL SOHAL                                                                               |  |  |
| 16 / 4 / 2018                                                                                |  |  |
| CHECKED BY VISHAL                                                                            |  |  |
| ALL THE MEASUREMENTS ARE IN PROPER SCALE AND<br>IN FEET AND INCHES                           |  |  |
| +91 760 017 2137<br>+91 990 900 0278<br>+91 982 411 3565<br>CUARE DESIGN<br>INTERIOR DESIGNS |  |  |
|                                                                                              |  |  |