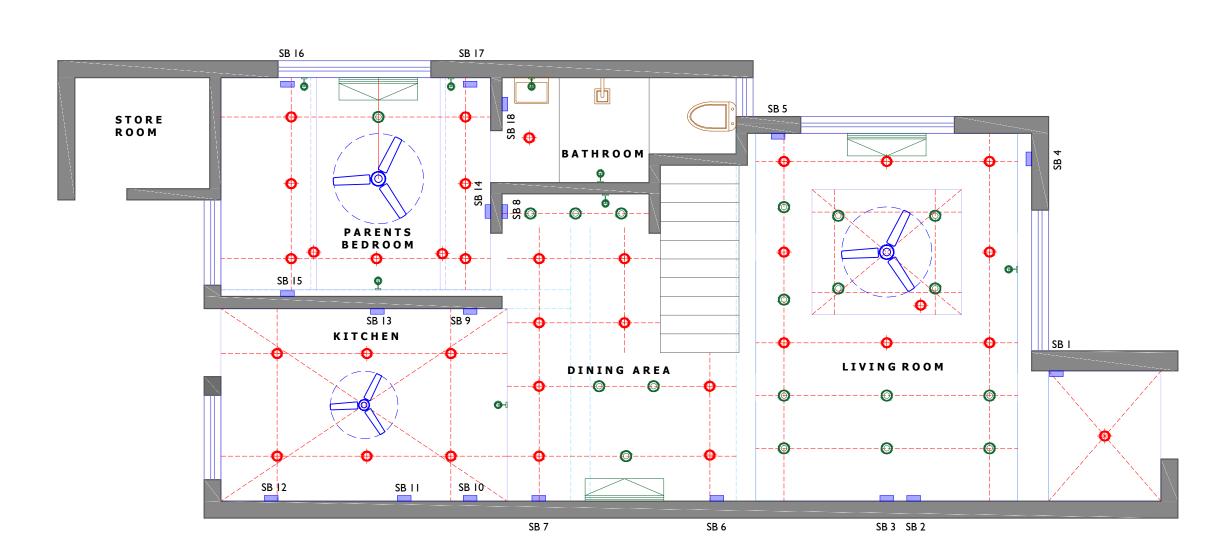

## **GROUND FLOOR**

PROJECT : 4 BHK RESIDENCE, 16, SHRIDHAR BUNGLOWS

| DRAWING NO:      | 0812018 - A                |
|------------------|----------------------------|
| DR CODE :        | 130/2/1                    |
| AREA :           | NANA CHILODA,<br>AHMEDABAD |
| DRAWING NAME     | FURNITURE LAYOUT           |
| CLIENT NAME :    | AMRATPAL SOHAL             |
| DATE             | 16 / 4 / 2018              |
| DETAIL BY BHAVYA | CHECKED BY VISHAL          |

ALL THE MEASUREMENTS ARE IN PROPER SCALE AND IN FEET AND INCHES