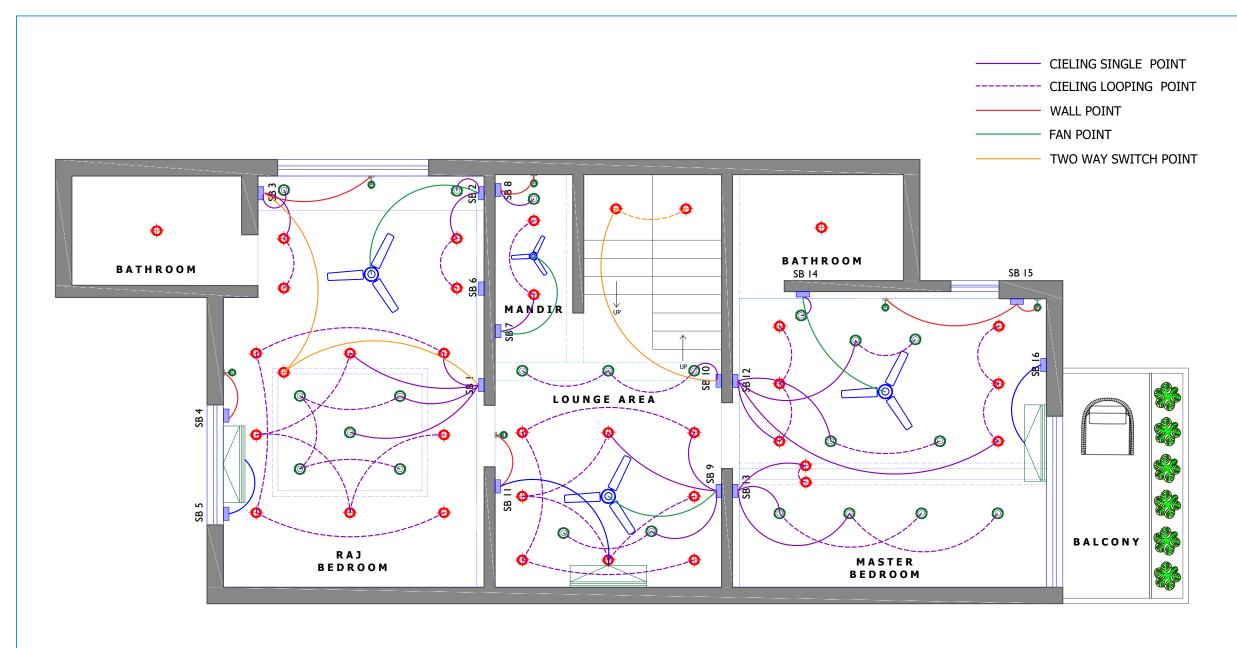

## FIRST FLOOR

| PROJECT : 4 BHK RESIDENCE, 16, SHRIDHAR BUNGLOWS |                            |  |  |  |
|--------------------------------------------------|----------------------------|--|--|--|
| DRAWING NO:                                      | 0812018 - A                |  |  |  |
| DR CODE :                                        | 130 / 2 / 2                |  |  |  |
| AREA :                                           | NANA CHILODA,<br>AHMEDABAD |  |  |  |
| DRAWING NAME                                     | FURNITURE LAYOUT           |  |  |  |
| CLIENT NAME :                                    | AMRATPAL SOHAL             |  |  |  |
| DATE                                             | 16 / 4 / 2018              |  |  |  |
| DETAIL BY BHAVYA                                 | CHECKED BY VISHAL          |  |  |  |