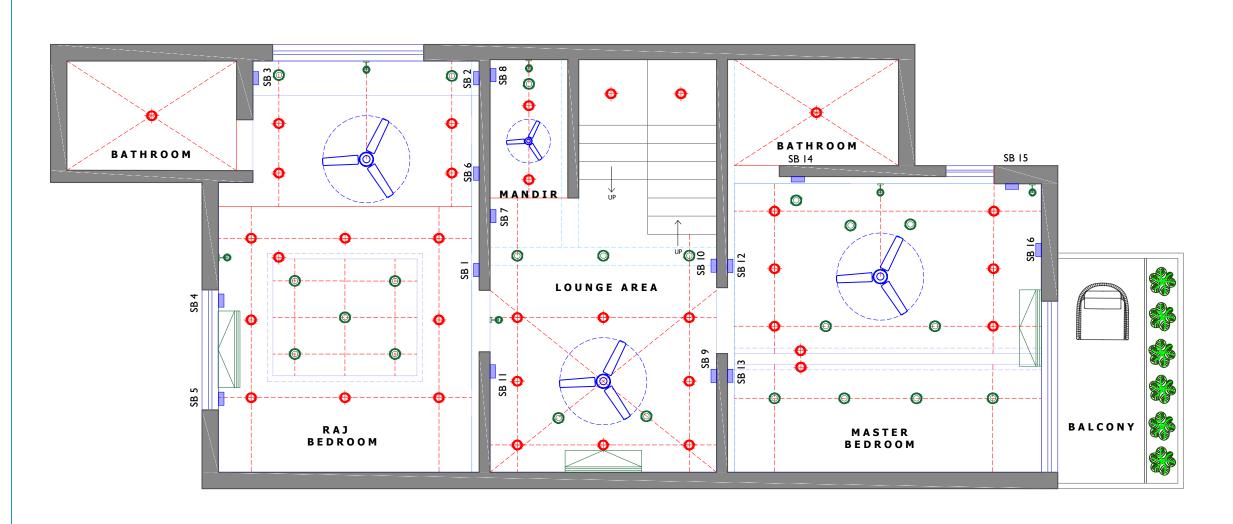

## FIRST FLOOR

| PROJECT : | :                                      |
|-----------|----------------------------------------|
|           | 4 BHK RESIDENCE, 16, SHRIDHAR BUNGLOWS |

| DRAWING NO:   | 0812018 - A                |
|---------------|----------------------------|
| DR CODE :     | 130/2/1                    |
| AREA:         | NANA CHILODA,<br>AHMEDABAD |
| DRAWING NAME  | FURNITURE LAYOUT           |
| CLIENT NAME : | AMRATPAL SOHAL             |
| DATE          | 16 / 4 / 2018              |
|               |                            |